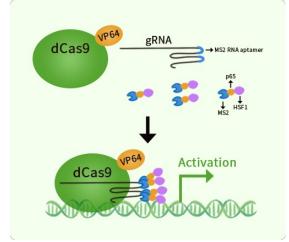

#### **Product data:**

| Product Type: | CRISPRa Kits                                                                 |
|---------------|------------------------------------------------------------------------------|
| Description:  | ZNF333 CRISPRa kit - CRISPR gene activation of human zinc finger protein 333 |
| Symbol:       | ZNF333                                                                       |
| UniProt ID:   | <u>Q96jL9</u>                                                                |
| Format:       | 3 gRNAs (5ug each), 1 scramble ctrl (10ug) and 1 enhancer vector (10ug)      |

## **Product images:**

This product is to be used for laboratory only. Not for diagnostic or therapeutic use. ©2023 OriGene Technologies, Inc., 9620 Medical Center Drive, Ste 200, Rockville, MD 20850, US