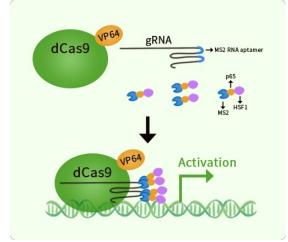

#### **Product data:**

| Product Type: | CRISPRa Kits                                                            |
|---------------|-------------------------------------------------------------------------|
| Description:  | CCNJL CRISPRa kit - CRISPR gene activation of human cyclin J like       |
| Symbol:       | CCNJL                                                                   |
| UniProt ID:   | <u>Q8IV13</u>                                                           |
| Format:       | 3 gRNAs (5ug each), 1 scramble ctrl (10ug) and 1 enhancer vector (10ug) |