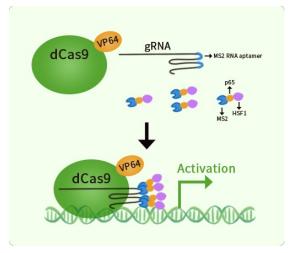

## **Product data:**

| Product Type: | CRISPRa Kits                                                                                                                                                                                                                                                                                               |
|---------------|------------------------------------------------------------------------------------------------------------------------------------------------------------------------------------------------------------------------------------------------------------------------------------------------------------|
| Description:  | FAM160B2 CRISPRa kit - CRISPR gene activation of human family with sequence similarity 160 member B2                                                                                                                                                                                                       |
| Symbol:       | FHIP2B                                                                                                                                                                                                                                                                                                     |
| Components:   | GA112125G1, RAI16 gRNA vector 1 in pCas-Guide-GFP-CRISPRa (GE100074)<br>GA112125G2, RAI16 gRNA vector 2 in pCas-Guide-GFP-CRISPRa (GE100074)<br>GA112125G3, RAI16 gRNA vector 3 in pCas-Guide-GFP-CRISPRa (GE100074)<br>1 CRISPRa-Enhancer vector, SKU GE100056<br>1 CRISPRa scramble vector, SKU GE100077 |
| UniProt ID:   | <u>Q86V87</u>                                                                                                                                                                                                                                                                                              |
| Synonyms:     | RAI16                                                                                                                                                                                                                                                                                                      |
| Format:       | 3 gRNAs (5ug each), 1 scramble ctrl (10ug) and 1 enhancer vector (10ug)                                                                                                                                                                                                                                    |