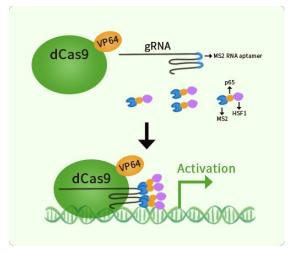

## **Product data:**

| Product Type:<br>Description:<br>Symbol: | CRISPRa Kits<br>BAHCC1 CRISPRa kit - CRISPR gene activation of human BAH domain and coiled-coil<br>containing 1<br>BAHCC1                                                                                               |
|------------------------------------------|-------------------------------------------------------------------------------------------------------------------------------------------------------------------------------------------------------------------------|
| Components:                              | GA111622G1, BAHCC1 gRNA vector 1 in pCas-Guide-GFP-CRISPRa (GE100074)<br>GA111622G2, BAHCC1 gRNA vector 2 in pCas-Guide-GFP-CRISPRa (GE100074)<br>GA111622G3, BAHCC1 gRNA vector 3 in pCas-Guide-GFP-CRISPRa (GE100074) |
|                                          | 1 CRISPRa-Enhancer vector, SKU GE100056<br>1 CRISPRa scramble vector, SKU GE100077                                                                                                                                      |
| UniProt ID:                              | <u>Q9P281</u>                                                                                                                                                                                                           |
| Synonyms:                                | BAHD2                                                                                                                                                                                                                   |
| Format:                                  | 3 gRNAs (5ug each), 1 scramble ctrl (10ug) and 1 enhancer vector (10ug)                                                                                                                                                 |