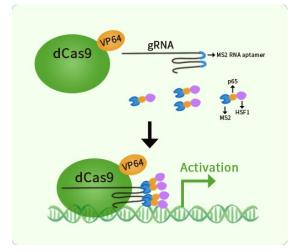

### Human PSPC1 activation kit by CRISPRa

#### **Product data:**

| Product Type: | CRISPRa Kits                                                                |
|---------------|-----------------------------------------------------------------------------|
| Description:  | PSPC1 CRISPRa kit - CRISPR gene activation of human paraspeckle component 1 |
| Symbol:       | PSPC1                                                                       |
| UniProt ID:   | Q8WXF1                                                                      |
| Synonyms:     | PSP1                                                                        |
| Format:       | 3 gRNAs (5ug each), 1 scramble ctrl (10ug) and 1 enhancer vector (10ug)     |

## **Product images:**

This product is to be used for laboratory only. Not for diagnostic or therapeutic use. ©2023 OriGene Technologies, Inc., 9620 Medical Center Drive, Ste 200, Rockville, MD 20850, US