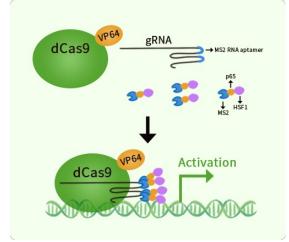

### Human COMMD4 activation kit by CRISPRa

### **Product data:**

| Product Type: | CRISPRa Kits                                                                  |
|---------------|-------------------------------------------------------------------------------|
| Description:  | COMMD4 CRISPRa kit - CRISPR gene activation of human COMM domain containing 4 |
| Symbol:       | COMMD4                                                                        |
| UniProt ID:   | <u>Q9H0A8</u>                                                                 |
| Format:       | 3 gRNAs (5ug each), 1 scramble ctrl (10ug) and 1 enhancer vector (10ug)       |

## **Product images:**

This product is to be used for laboratory only. Not for diagnostic or therapeutic use. ©2023 OriGene Technologies, Inc., 9620 Medical Center Drive, Ste 200, Rockville, MD 20850, US