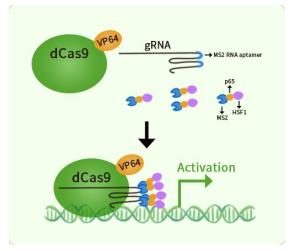

# **Product data:**

| Product Type:<br>Description: | CRISPRa Kits<br>UFC1 CRISPRa kit - CRISPR gene activation of human ubiquitin-fold modifier conjugating<br>enzyme 1                                                                                                                                                                                      |
|-------------------------------|---------------------------------------------------------------------------------------------------------------------------------------------------------------------------------------------------------------------------------------------------------------------------------------------------------|
| Symbol:                       | UFC1                                                                                                                                                                                                                                                                                                    |
| Components:                   | GA109841G1, UFC1 gRNA vector 1 in pCas-Guide-GFP-CRISPRa (GE100074)<br>GA109841G2, UFC1 gRNA vector 2 in pCas-Guide-GFP-CRISPRa (GE100074)<br>GA109841G3, UFC1 gRNA vector 3 in pCas-Guide-GFP-CRISPRa (GE100074)<br>1 CRISPRa-Enhancer vector, SKU GE100056<br>1 CRISPRa scramble vector, SKU GE100077 |
| UniProt ID:                   | <u>Q9Y3C8</u>                                                                                                                                                                                                                                                                                           |
| Synonyms:                     | HSPC155                                                                                                                                                                                                                                                                                                 |
| Format:                       | 3 gRNAs (5ug each), 1 scramble ctrl (10ug) and 1 enhancer vector (10ug)                                                                                                                                                                                                                                 |

# **Product images:**

This product is to be used for laboratory only. Not for diagnostic or therapeutic use. ©2025 OriGene Technologies, Inc., 9620 Medical Center Drive, Ste 200, Rockville, MD 20850, US