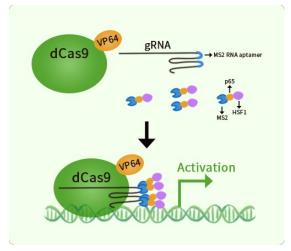

## **Product data:**

| Product Type: | CRISPRa Kits                                                                                                                                                                                                                                                                                                        |
|---------------|---------------------------------------------------------------------------------------------------------------------------------------------------------------------------------------------------------------------------------------------------------------------------------------------------------------------|
| Description:  | WDR83OS CRISPRa kit - CRISPR gene activation of human WD repeat domain 83 opposite strand                                                                                                                                                                                                                           |
| Symbol:       | WDR83OS                                                                                                                                                                                                                                                                                                             |
| Components:   | GA109788G1, C19orf56 gRNA vector 1 in pCas-Guide-GFP-CRISPRa (GE100074)<br>GA109788G2, C19orf56 gRNA vector 2 in pCas-Guide-GFP-CRISPRa (GE100074)<br>GA109788G3, C19orf56 gRNA vector 3 in pCas-Guide-GFP-CRISPRa (GE100074)<br>1 CRISPRa-Enhancer vector, SKU GE100056<br>1 CRISPRa scramble vector, SKU GE100077 |
| UniProt ID:   | <u>Q9Y284</u>                                                                                                                                                                                                                                                                                                       |
| Synonyms:     | C19orf56; PTD008                                                                                                                                                                                                                                                                                                    |
| Format:       | 3 gRNAs (5ug each), 1 scramble ctrl (10ug) and 1 enhancer vector (10ug)                                                                                                                                                                                                                                             |