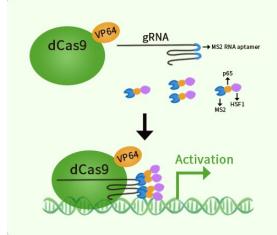

#### **Product data:**

| Product Type: | CRISPRa Kits                                                                                                                                                                                                                                                                                                                                                                                                        |
|---------------|---------------------------------------------------------------------------------------------------------------------------------------------------------------------------------------------------------------------------------------------------------------------------------------------------------------------------------------------------------------------------------------------------------------------|
| Description:  | MZB1 CRISPRa kit - CRISPR gene activation of human marginal zone B and B1 cell specific protein                                                                                                                                                                                                                                                                                                                     |
| Symbol:       | MZB1                                                                                                                                                                                                                                                                                                                                                                                                                |
| Components:   | GA109668G1, Proapoptotic Caspase Adaptor Protein gRNA vector 1 in pCas-Guide-GFP-<br>CRISPRa (GE100074)<br>GA109668G2, Proapoptotic Caspase Adaptor Protein gRNA vector 2 in pCas-Guide-GFP-<br>CRISPRa (GE100074)<br>GA109668G3, Proapoptotic Caspase Adaptor Protein gRNA vector 3 in pCas-Guide-GFP-<br>CRISPRa (GE100074)<br>1 CRISPRa-Enhancer vector, SKU GE100056<br>1 CRISPRa scramble vector, SKU GE100077 |
| UniProt ID:   | <u>Q8WU39</u>                                                                                                                                                                                                                                                                                                                                                                                                       |
| Synonyms:     | MEDA-7; PACAP; pERp1                                                                                                                                                                                                                                                                                                                                                                                                |
| Format:       | 3 gRNAs (5ug each), 1 scramble ctrl (10ug) and 1 enhancer vector (10ug)                                                                                                                                                                                                                                                                                                                                             |