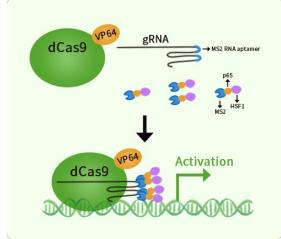

#### **Product data:**

| Product Type: | CRISPRa Kits                                                                                                                                                                                                                                                                                                                                                           |
|---------------|------------------------------------------------------------------------------------------------------------------------------------------------------------------------------------------------------------------------------------------------------------------------------------------------------------------------------------------------------------------------|
| Description:  | WASHC4 CRISPRa kit - CRISPR gene activation of human WASH complex subunit 4                                                                                                                                                                                                                                                                                            |
| Symbol:       | WASHC4                                                                                                                                                                                                                                                                                                                                                                 |
| Components:   | GA108220G1, WASH complex subunit 7 gRNA vector 1 in pCas-Guide-GFP-CRISPRa<br>(GE100074)<br>GA108220G2, WASH complex subunit 7 gRNA vector 2 in pCas-Guide-GFP-CRISPRa<br>(GE100074)<br>GA108220G3, WASH complex subunit 7 gRNA vector 3 in pCas-Guide-GFP-CRISPRa<br>(GE100074)<br>1 CRISPRa-Enhancer vector, SKU GE100056<br>1 CRISPRa scramble vector, SKU GE100077 |
| UniProt ID:   | <u>Q2M389</u>                                                                                                                                                                                                                                                                                                                                                          |
| Synonyms:     | MRT43; SWIP                                                                                                                                                                                                                                                                                                                                                            |
| Format:       | 3 gRNAs (5ug each), 1 scramble ctrl (10ug) and 1 enhancer vector (10ug)                                                                                                                                                                                                                                                                                                |