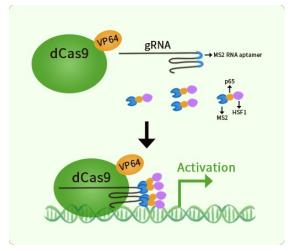

#### **Product data:**

| Product Type:<br>Description: | CRISPRa Kits<br>FAM168A CRISPRa kit - CRISPR gene activation of human family with sequence similarity 168<br>member A                                                                                                                                                                                            |
|-------------------------------|------------------------------------------------------------------------------------------------------------------------------------------------------------------------------------------------------------------------------------------------------------------------------------------------------------------|
| Symbol:                       | FAM168A                                                                                                                                                                                                                                                                                                          |
| Components:                   | GA108120G1, FAM168A gRNA vector 1 in pCas-Guide-GFP-CRISPRa (GE100074)<br>GA108120G2, FAM168A gRNA vector 2 in pCas-Guide-GFP-CRISPRa (GE100074)<br>GA108120G3, FAM168A gRNA vector 3 in pCas-Guide-GFP-CRISPRa (GE100074)<br>1 CRISPRa-Enhancer vector, SKU GE100056<br>1 CRISPRa scramble vector, SKU GE100077 |
| UniProt ID:                   | <u>Q92567</u>                                                                                                                                                                                                                                                                                                    |
| Synonyms:                     | KIAA0280; TCRP1                                                                                                                                                                                                                                                                                                  |
| Format:                       | 3 gRNAs (5ug each), 1 scramble ctrl (10ug) and 1 enhancer vector (10ug)                                                                                                                                                                                                                                          |