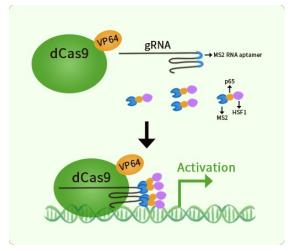

#### **Product data:**

| Product Type: | CRISPRa Kits                                                                                                                                                                                                                                                                                                              |
|---------------|---------------------------------------------------------------------------------------------------------------------------------------------------------------------------------------------------------------------------------------------------------------------------------------------------------------------------|
| Description:  | SLC4A1AP CRISPRa kit - CRISPR gene activation of human solute carrier family 4 member 1 adaptor protein                                                                                                                                                                                                                   |
| Symbol:       | SLC4A1AP                                                                                                                                                                                                                                                                                                                  |
| Components:   | GA107934G1, Kanadaptin gRNA vector 1 in pCas-Guide-GFP-CRISPRa (GE100074)<br>GA107934G2, Kanadaptin gRNA vector 2 in pCas-Guide-GFP-CRISPRa (GE100074)<br>GA107934G3, Kanadaptin gRNA vector 3 in pCas-Guide-GFP-CRISPRa (GE100074)<br>1 CRISPRa-Enhancer vector, SKU GE100056<br>1 CRISPRa scramble vector, SKU GE100077 |
| UniProt ID:   | <u>Q9BWU0</u>                                                                                                                                                                                                                                                                                                             |
| Synonyms:     | HLC3                                                                                                                                                                                                                                                                                                                      |
| Format:       | 3 gRNAs (5ug each), 1 scramble ctrl (10ug) and 1 enhancer vector (10ug)                                                                                                                                                                                                                                                   |

## **Product images:**

This product is to be used for laboratory only. Not for diagnostic or therapeutic use. ©2025 OriGene Technologies, Inc., 9620 Medical Center Drive, Ste 200, Rockville, MD 20850, US