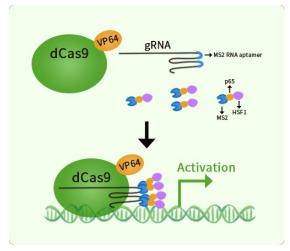

### **Product data:**

| Product Type:<br>Description: | CRISPRa Kits<br>RAB40B CRISPRa kit - CRISPR gene activation of human RAB40B, member RAS oncogene<br>family                                                                                                                                                                                                    |
|-------------------------------|---------------------------------------------------------------------------------------------------------------------------------------------------------------------------------------------------------------------------------------------------------------------------------------------------------------|
| Symbol:                       | RAB40B                                                                                                                                                                                                                                                                                                        |
| Components:                   | GA107528G1, RAB40B gRNA vector 1 in pCas-Guide-GFP-CRISPRa (GE100074)<br>GA107528G2, RAB40B gRNA vector 2 in pCas-Guide-GFP-CRISPRa (GE100074)<br>GA107528G3, RAB40B gRNA vector 3 in pCas-Guide-GFP-CRISPRa (GE100074)<br>1 CRISPRa-Enhancer vector, SKU GE100056<br>1 CRISPRa scramble vector, SKU GE100077 |
| UniProt ID:                   | <u>Q12829</u>                                                                                                                                                                                                                                                                                                 |
| Synonyms:                     | RAR; SEC4L                                                                                                                                                                                                                                                                                                    |
| Format:                       | 3 gRNAs (5ug each), 1 scramble ctrl (10ug) and 1 enhancer vector (10ug)                                                                                                                                                                                                                                       |