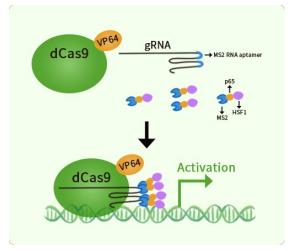

| Product Type:<br>Description:<br>Symbol: | CRISPRa Kits<br>P3H4 CRISPRa kit - CRISPR gene activation of human prolyl 3-hydroxylase family member 4<br>(non-enzymatic)<br>P3H4                                                                                                                                                                      |
|------------------------------------------|---------------------------------------------------------------------------------------------------------------------------------------------------------------------------------------------------------------------------------------------------------------------------------------------------------|
| Components:                              | GA107262G1, SC65 gRNA vector 1 in pCas-Guide-GFP-CRISPRa (GE100074)<br>GA107262G2, SC65 gRNA vector 2 in pCas-Guide-GFP-CRISPRa (GE100074)<br>GA107262G3, SC65 gRNA vector 3 in pCas-Guide-GFP-CRISPRa (GE100074)<br>1 CRISPRa-Enhancer vector, SKU GE100056<br>1 CRISPRa scramble vector, SKU GE100077 |
| UniProt ID:                              | <u>Q92791</u>                                                                                                                                                                                                                                                                                           |
| Synonyms:                                | LEPREL4; NO55; NOL55; SC65                                                                                                                                                                                                                                                                              |
| Format:                                  | 3 gRNAs (5ug each), 1 scramble ctrl (10ug) and 1 enhancer vector (10ug)                                                                                                                                                                                                                                 |

### **Product images:**

This product is to be used for laboratory only. Not for diagnostic or therapeutic use. ©2025 OriGene Technologies, Inc., 9620 Medical Center Drive, Ste 200, Rockville, MD 20850, US