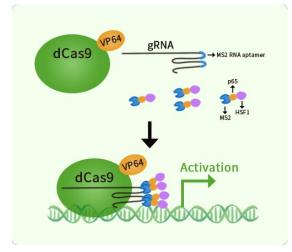

#### **Product data:**

| Product Type: | CRISPRa Kits                                                                                |
|---------------|---------------------------------------------------------------------------------------------|
| Description:  | F2RL3 CRISPRa kit - CRISPR gene activation of human F2R like thrombin or trypsin receptor 3 |
| Symbol:       | F2RL3                                                                                       |
| UniProt ID:   | <u>Q96RI0</u>                                                                               |
| Synonyms:     | PAR4                                                                                        |
| Format:       | 3 gRNAs (5ug each), 1 scramble ctrl (10ug) and 1 enhancer vector (10ug)                     |
|               |                                                                                             |

## **Product images:**

This product is to be used for laboratory only. Not for diagnostic or therapeutic use. ©2023 OriGene Technologies, Inc., 9620 Medical Center Drive, Ste 200, Rockville, MD 20850, US