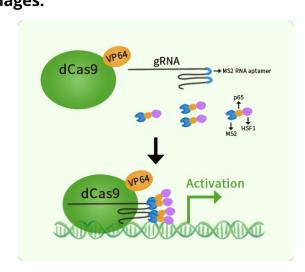

## Human Mupp1 (MPDZ) activation kit by CRISPRa

#### **Product data:**

**Product Type:** CRISPRa Kits

**Description:** MPDZ CRISPRa kit - CRISPR gene activation of human multiple PDZ domain crumbs cell

polarity complex component

Symbol: MPDZ UniProt ID: 07597

JniProt ID: <u>075970</u>

Synonyms: HYC2; MUPP1

Format: 3 gRNAs (5ug each), 1 scramble ctrl (10ug) and 1 enhancer vector (10ug)