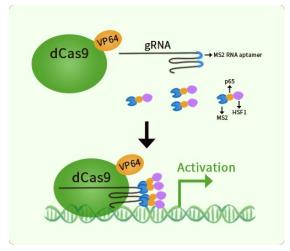

### **Product data:**

| Product Type:<br>Description:<br>Symbol: | CRISPRa Kits<br>HSD17B6 CRISPRa kit - CRISPR gene activation of human hydroxysteroid 17-beta<br>dehydrogenase 6<br>HSD17B6                                                                                                                                                                                       |
|------------------------------------------|------------------------------------------------------------------------------------------------------------------------------------------------------------------------------------------------------------------------------------------------------------------------------------------------------------------|
| Components:                              | GA105714G1, HSD17B6 gRNA vector 1 in pCas-Guide-GFP-CRISPRa (GE100074)<br>GA105714G2, HSD17B6 gRNA vector 2 in pCas-Guide-GFP-CRISPRa (GE100074)<br>GA105714G3, HSD17B6 gRNA vector 3 in pCas-Guide-GFP-CRISPRa (GE100074)<br>1 CRISPRa-Enhancer vector, SKU GE100056<br>1 CRISPRa scramble vector, SKU GE100077 |
| UniProt ID:                              | <u>O14756</u>                                                                                                                                                                                                                                                                                                    |
| Synonyms:                                | HSE; RODH; SDR9C6                                                                                                                                                                                                                                                                                                |
| Format:                                  | 3 gRNAs (5ug each), 1 scramble ctrl (10ug) and 1 enhancer vector (10ug)                                                                                                                                                                                                                                          |

## **Product images:**

This product is to be used for laboratory only. Not for diagnostic or therapeutic use. ©2025 OriGene Technologies, Inc., 9620 Medical Center Drive, Ste 200, Rockville, MD 20850, US