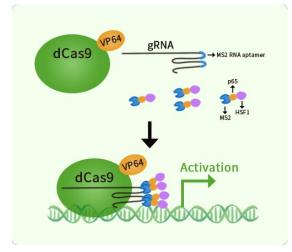

### Human p73 (TP73) activation kit by CRISPRa

#### **Product data:**

| Product Type: | CRISPRa Kits                                                            |
|---------------|-------------------------------------------------------------------------|
| Description:  | TP73 CRISPRa kit - CRISPR gene activation of human tumor protein p73    |
| Symbol:       | TP73                                                                    |
| UniProt ID:   | <u>015350</u>                                                           |
| Synonyms:     | P73                                                                     |
| Format:       | 3 gRNAs (5ug each), 1 scramble ctrl (10ug) and 1 enhancer vector (10ug) |