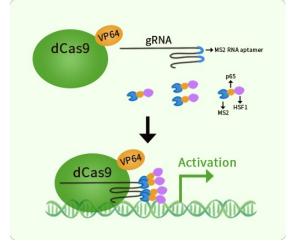

### Human GPR35 activation kit by CRISPRa

#### **Product data:**

| Product Type: | CRISPRa Kits                                                                      |
|---------------|-----------------------------------------------------------------------------------|
| Description:  | GPR35 CRISPRa kit - CRISPR gene activation of human G protein-coupled receptor 35 |
| Symbol:       | GPR35                                                                             |
| UniProt ID:   | <u>Q9HC97</u>                                                                     |
| Format:       | 3 gRNAs (5ug each), 1 scramble ctrl (10ug) and 1 enhancer vector (10ug)           |

## **Product images:**

This product is to be used for laboratory only. Not for diagnostic or therapeutic use. ©2023 OriGene Technologies, Inc., 9620 Medical Center Drive, Ste 200, Rockville, MD 20850, US