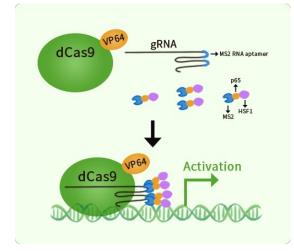

#### **Product data:**

| Product Type: | CRISPRa Kits                                                                                                                    |
|---------------|---------------------------------------------------------------------------------------------------------------------------------|
| Description:  | CST1 CRISPRa kit - CRISPR gene activation of human cystatin SN                                                                  |
| Symbol:       | CST1                                                                                                                            |
| UniProt ID:   | <u>P01037</u>                                                                                                                   |
| Synonyms:     | cystatin 1; cystatin SA-l; cystatin SN; cysteine proteinase inhibitor, type 2 family;<br>OTTHUMP00000030444; OTTHUMP00000164184 |
| Format:       | 3 gRNAs (5ug each), 1 scramble ctrl (10ug) and 1 enhancer vector (10ug)                                                         |