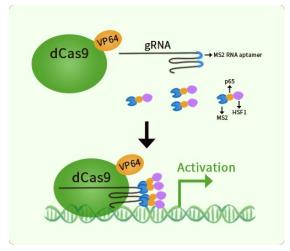

### **Product data:**

| Product Type:<br>Description:<br>Symbol: | CRISPRa Kits<br>CAPZA2 CRISPRa kit - CRISPR gene activation of human capping actin protein of muscle Z-line<br>subunit alpha 2<br>CAPZA2                                                                                                                                                                      |
|------------------------------------------|---------------------------------------------------------------------------------------------------------------------------------------------------------------------------------------------------------------------------------------------------------------------------------------------------------------|
| Components:                              | GA100583G1, CAPZA2 gRNA vector 1 in pCas-Guide-GFP-CRISPRa (GE100074)<br>GA100583G2, CAPZA2 gRNA vector 2 in pCas-Guide-GFP-CRISPRa (GE100074)<br>GA100583G3, CAPZA2 gRNA vector 3 in pCas-Guide-GFP-CRISPRa (GE100074)<br>1 CRISPRa-Enhancer vector, SKU GE100056<br>1 CRISPRa scramble vector, SKU GE100077 |
| UniProt ID:                              | <u>P47755</u>                                                                                                                                                                                                                                                                                                 |
| Synonyms:                                | CAPPA2; CAPZ                                                                                                                                                                                                                                                                                                  |
| Format:                                  | 3 gRNAs (5ug each), 1 scramble ctrl (10ug) and 1 enhancer vector (10ug)                                                                                                                                                                                                                                       |