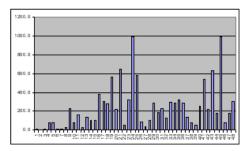

Left: EDRT102 panel was used for beta-actin amplification showing normalization of the cDNA. Right: Expression level of a control gene, survivin, was plotted. Both assays were performed using SYBR Green I Protocol in an ABI7900HT instrument.