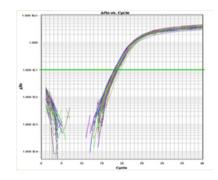

Left: EDRT102 panel was used for beta-actin amplification showing normalization of the cDNA. Right: Expression level of a control gene, survivin, was plotted. Both assays were performed using SYBR Green I Protocol in an ABI7900HT instrument.