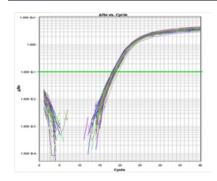

Left: EDRT102 panel was used for beta-actin amplification showing normalization of the cDNA. Right: Expression level of a control gene, survivin, was plotted. Both assays were performed using SYBR Green I Protocol in an ABI7900HT instrument.