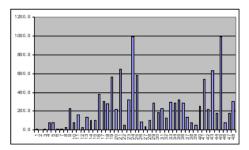

Left: EDRT102 panel was used for beta-actin amplification showing normalization of the cDNA. Right: Expression level of a control gene, survivin, was plotted. Both assays were performed using SYBR Green I Protocol in an ABI7900HT instrument.