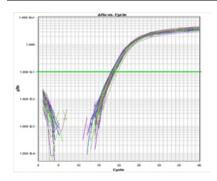

Left: EDRT102 panel was used for beta-actin amplification showing normalization of the cDNA. Right: Expression level of a control gene, survivin, was plotted. Both assays were performed using SYBR Green I Protocol in an ABI7900HT instrument.