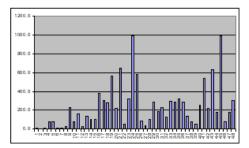

Left: EDRT102 panel was used for beta-actin amplification showing normalization of the cDNA. Right: Expression level of a control gene, survivin, was plotted. Both assays were performed using SYBR Green I Protocol in an ABI7900HT instrument.