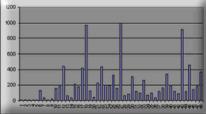

A Human Endometrium real time PCR Gene Expression panel was used in SYBR Green I based real-time PCR. The expression profile of the human Survivin transcript (ACCN#. NM\_001168) was detected using SYBR Green I protocol and performed in PE7700.

Normalized relative expression among 48 Endometrium samples