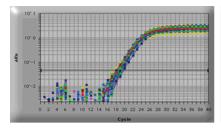

A Human Endometrium real time PCR Gene Expression panel used in real-time PCR. The beta-actin contents in the 48 human cDNAs were detected using SYBR Green I protocol and performed in PE7700.

Fluorescence reading - cycle number.