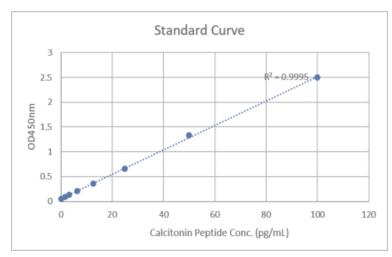

|                | Human Calcitonin (CALCA) ELISA Kit 1 x 96 – EA200030                                                                                                                                                                                                                                                                                                                                                                                                                                                                                                                                                                                                                                                                                                       |
|----------------|------------------------------------------------------------------------------------------------------------------------------------------------------------------------------------------------------------------------------------------------------------------------------------------------------------------------------------------------------------------------------------------------------------------------------------------------------------------------------------------------------------------------------------------------------------------------------------------------------------------------------------------------------------------------------------------------------------------------------------------------------------|
| Background:    | Calcitonin is a 32 amino acid peptide hormone secreted by parafollicular cells (also known as<br>C cells) of the thyroid (or endostyle) in humans. It acts to reduce blood calcium (Ca2+), and is<br>functionally an antagonist with parathyroid hormone (PTH) and Vitamin D3. Calcitonin is<br>formed by the proteolytic cleavage of a larger prepropeptide procalcitonin, which is the<br>product of the CALC1 gene (CALCA). Medullary thyroid cancer (MTC), typically produces an<br>elevated serum calcitonin level. Prognosis of MTC depends on early detection and treatment.<br>Calcitonin assay is used in identifying patients with nodular thyroid diseases, which is helpful<br>in making an early diagnosis of medullary carcinoma of thyroid. |
| Gene Symbol:   | CALCA                                                                                                                                                                                                                                                                                                                                                                                                                                                                                                                                                                                                                                                                                                                                                      |
| Gene ID:       | 796                                                                                                                                                                                                                                                                                                                                                                                                                                                                                                                                                                                                                                                                                                                                                        |
| Standard Curve | ்<br>Data image of Human Calcitonin (CALCA) ELISA Kit.                                                                                                                                                                                                                                                                                                                                                                                                                                                                                                                                                                                                                                                                                                     |

## **Product images:**

Data image of Human Calcitonin (CALCA) ELISA Kit.

This product is to be used for laboratory only. Not for diagnostic or therapeutic use. ©2024 OriGene Technologies, Inc., 9620 Medical Center Drive, Ste 200, Rockville, MD 20850, US