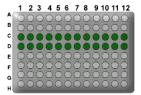

| Well | Tissue             | Well | Tissue             |
|------|--------------------|------|--------------------|
| C1   | Embryo 0-4 hours   | D1   | Embryo 0-4 hours   |
| C2   | Embryo 4-8 hours   | D2   | Embryo 4-8 hours   |
| C3   | Embryo 8-12 hours  | D3   | Embryo 8-12 hours  |
| C4   | Embryo 12-24 hours | D4   | Embryo 12-24 hours |
| C5   | 1st instar         | D5   | 1st instar         |
| C6   | 2nd instar         | D6   | 2nd instar         |
| C7   | 3rd instar         | D7   | 3rd instar         |
| C8   | Pupae              | D8   | Pupae              |
| C9   | Male eye/ head     | D9   | Male eye/ head     |
| C10  | Female eye/ head   | D10  | Female eye/ head   |
| C11  | Male body          | D11  | Male body          |
| C12  | Female body        | D12  | Female body        |