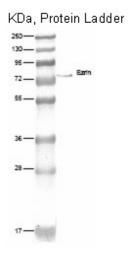

Host: Mouse Isotype: IgG1

Clonality: Monoclonal

**Immunogen:** BALB/C mice were immunized with a recombinant fragment of Human Ezrin corresponding to

amino acid 362-585.

**Specificity:** This antibody reacts with a protein of 70 kDa.

## **Product images:**

Western blot analysis of human lung cell extract with Ezrin antibody. DM380

Formalin-Fixed Paraffin-Embedded Human lung adenocarcinoma stained with Ezrin Antibody Cat.-No DM380 (Clone 3C12).