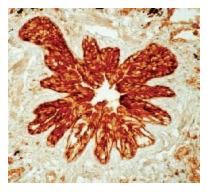

## **Product images:**

Western blot analysis of human lung cell extract with Ezrin antibody. DM380

Formalin-Fixed Paraffin-Embedded Human lung adenocarcinoma stained with Ezrin Antibody Cat.-No DM380 (Clone 3C12).