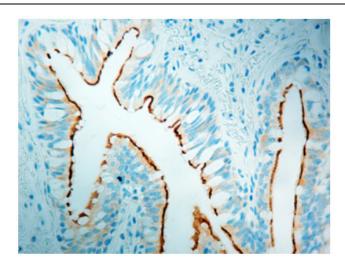

Formalin-Fixed Paraffin-Embedded Human lung stained with Ezrin Antibody Cat.-No DM380 (Clone 3C12).