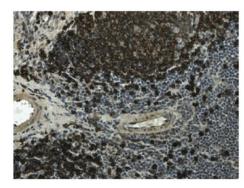

# **Product images:**

Paraffin Sections of Mouse Spleen from LPSexposed animals stained withCD45R Antibody Cat.-No DM3535P