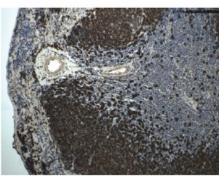

# **Product images:**

Paraffin Sections of Mouse Spleen from LPSexposed animals stained withCD45R Antibody Cat.-No DM3535P