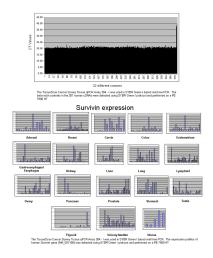

## **Product datasheet for CSRT503**

## TissueScan, Cancer Survey cDNA Array 4X96 - III

## **Product data:**

**Product Type:** TissueScan

Array Category: Cancer Survey

Clinical Info: /assets/documents/tissuescan/csrt503.xls

Diagnosis Category: Multiple
Tissue: Multiple

Array Name: Cancer Survey cDNA Array 4X96 - III

## **Product images:**



TissueScan product image.

**OriGene Technologies, Inc.** 9620 Medical Center Drive, Ste 200

CN: techsupport@origene.cn

Rockville, MD 20850, US Phone: +1-888-267-4436 https://www.origene.com techsupport@origene.com EU: info-de@origene.com