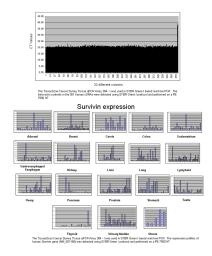

## **Product data:**

**Product Type:** TissueScan

**Array Category:** Cancer Survey

Clinical Info: /assets/documents/tissuescan/csrt502.xls

Diagnosis Category: Multiple
Tissue: Multiple

Array Name: Cancer Survey cDNA Array 384 - I