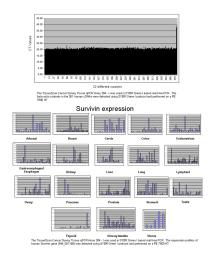

## **Product datasheet for CSRT302**

## TissueScan, Cancer Survey cDNA Array 384 - I

## **Product data:**

**Product Type:** TissueScan

**Array Category:** Cancer Survey

Clinical Info: /assets/documents/tissuescan/csrt302.xls

Diagnosis Category: Multiple
Tissue: Multiple

Array Name: Cancer Survey cDNA Array 384 - I

## **Product images:**



TissueScan product image.

**OriGene Technologies, Inc.** 9620 Medical Center Drive, Ste 200

CN: techsupport@origene.cn

Rockville, MD 20850, US Phone: +1-888-267-4436 https://www.origene.com techsupport@origene.com EU: info-de@origene.com