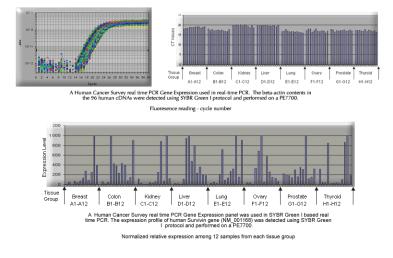

-------------------------------------|
| Array Category:     | Cancer Survey                            |
| Clinical Info:      | /assets/documents/tissuescan/csrt301.xls |
| Diagnosis Category: | Multiple                                 |
| Tissue:             | Multiple                                 |
| Array Name:         | Cancer Survey cDNA Array 96 - I          |

## **Product images:**



#### OriGene Technologies, Inc.

9620 Medical Center Drive, Ste 200 Rockville, MD 20850, US Phone: +1-888-267-4436 https://www.origene.com techsupport@origene.com EU: info-de@origene.com CN: techsupport@origene.cn



This product is to be used for laboratory only. Not for diagnostic or therapeutic use. ©2022 OriGene Technologies, Inc., 9620 Medical Center Drive, Ste 200, Rockville, MD 20850, US



This product is to be used for laboratory only. Not for diagnostic or therapeutic use. ©2022 OriGene Technologies, Inc., 9620 Medical Center Drive, Ste 200, Rockville, MD 20850, US