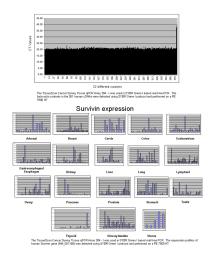

## **Product datasheet for CSRT103**

## TissueScan, Cancer Survey cDNA Array 4X96 - III

## **Product data:**

**Product Type:** TissueScan

Array Category: Cancer Survey

Clinical Info: /assets/documents/tissuescan/csrt103.xls

Diagnosis Category: Multiple
Tissue: Multiple

Array Name: Cancer Survey cDNA Array 4X96 - III

## **Product images:**



TissueScan product image.

**OriGene Technologies, Inc.** 9620 Medical Center Drive, Ste 200

CN: techsupport@origene.cn

Rockville, MD 20850, US Phone: +1-888-267-4436 https://www.origene.com techsupport@origene.com EU: info-de@origene.com