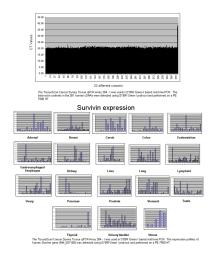

## **Product datasheet for CSRT102**

## TissueScan, Cancer Survey cDNA Array 384 - I

## **Product data:**

**Product Type:** TissueScan

**Array Category:** Cancer Survey

Clinical Info: /assets/documents/tissuescan/csrt102.xls

Diagnosis Category: Multiple
Tissue: Multiple

Array Name: Cancer Survey cDNA Array 384 - I

## **Product images:**



TissueScan product image.

**OriGene Technologies, Inc.** 9620 Medical Center Drive, Ste 200

CN: techsupport@origene.cn

Rockville, MD 20850, US Phone: +1-888-267-4436 https://www.origene.com techsupport@origene.com EU: info-de@origene.com