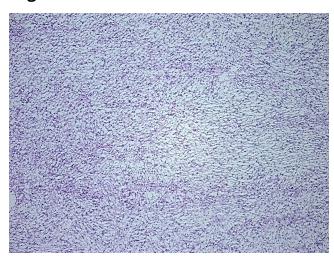

port):

Oligoastrocytoma, anaplastic

Tumor area: 5 mm x 2.5 mm

41 Age:

Gender: Male

**Tumor Grade:** WHO Grade III

OriGene Technologies, Inc. 9620 Medical Center Drive, Ste 200

CN: techsupport@origene.cn

Rockville, MD 20850, US Phone: +1-888-267-4436 https://www.origene.com techsupport@origene.com EU: info-de@origene.com



Minimum Stage Grouping:

Not Reported

T (Extent of Primary

Tumor):

Not Reported

N (Lymph node

Not Reported

metastasis):

Not Reported

**Diagnostic Test Results:** 

M (Distant metastasis):

Ki67 ~ MIB1! by IHC, Positive; Vimentin ~ VIM! by IHC, Positive; Glial Fibrillary Acidic Protein ~

GFAP, Positive

Storage:

Store FFPE tissue sections at +4°C.

Stability:

All FFPE tissue sections are stable for 1 year from date of purchase.

## **Product images:**



4x Image



20x Image