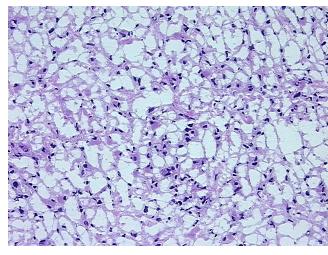

oastrocytoma, anaplastic

Tumor area: 5 mm x 2.5 mm

41 Age:

Gender: Male

**Tumor Grade:** WHO Grade III

OriGene Technologies, Inc. 9620 Medical Center Drive, Ste 200

CN: techsupport@origene.cn

Rockville, MD 20850, US Phone: +1-888-267-4436 https://www.origene.com techsupport@origene.com EU: info-de@origene.com



Minimum Stage Grouping:

Not Reported

T (Extent of Primary

Tumor):

Not Reported

N (Lymph node

Not Reported

metastasis):

Not Reported

**Diagnostic Test Results:** 

M (Distant metastasis):

Ki67 ~ MIB1! by IHC, Positive; Vimentin ~ VIM! by IHC, Positive; Glial Fibrillary Acidic Protein ~

GFAP, Positive

Storage:

Store FFPE tissue sections at +4°C.

Stability:

All FFPE tissue sections are stable for 1 year from date of purchase.

## **Product images:**



4x Image



20x Image