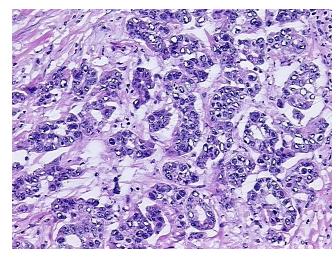

## **Product images:**

4x Image

20x Image

Т Appearance:

Sample Diagnosis (from Pathology Verification):

Carcinoma of bladder, transitional cell

Carcinoma of bladder, transitional cell

0% Normal: Lesional: 0% 60% Tumor:

Tumor Hypo/Acellular

Stroma:

0%

**Tumor Hypercellular** 

Stroma:

40%

0% **Necrosis:** 

**CASE Diagnosis (from** medical center path

report):

Age:

68