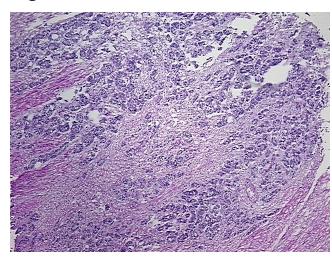

## **Product images:**

4x Image

20x Image

Т Appearance:

Sample Diagnosis (from Pathology Verification):

Carcinoma of bladder, transitional cell

Carcinoma of bladder, transitional cell

0% Normal: Lesional: 0% 60% Tumor:

Tumor Hypo/Acellular

Stroma:

0%

**Tumor Hypercellular** 

Stroma:

40%

0% **Necrosis:** 

**CASE Diagnosis (from** medical center path

report):

Age:

68