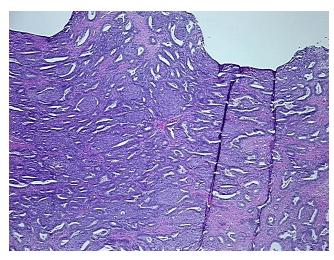

s:** 

**Pathology Verification** Tumor Stroma (Cellular): Desmoplastic reaction; Other Features/Comments: Tumor area: 13

notes from H&E review: mm x 2 mm

**CASE Diagnosis (from** 

medical center path report):

31 Age:

Gender: **Female** 

**Tumor Grade:** FIGO G2: Moderately differentiated



OriGene Technologies, Inc. 9620 Medical Center Drive, Ste 200

CN: techsupport@origene.cn

Rockville, MD 20850, US Phone: +1-888-267-4436 https://www.origene.com techsupport@origene.com EU: info-de@origene.com



Minimum Stage Grouping:

IIIC

T (Extent of Primary

Tumor):

N (Lymph node

N1

T1c

metastasis):

M (Distant metastasis): MX

**Storage:** Store FFPE tissue sections at +4°C.

**Stability:** All FFPE tissue sections are stable for 1 year from date of purchase.

## **Product images:**



4x Image



20x Image