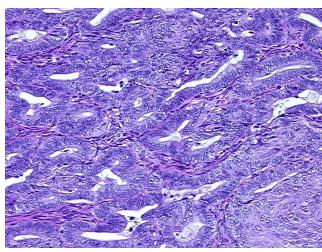

hology Verification** Tumor Stroma (Cellular): Desmoplastic reaction; Other Features/Comments: Tumor area: 13

notes from H&E review: mm x 2 mm

**CASE Diagnosis (from** 

medical center path report):

31 Age:

Gender: **Female** 

**Tumor Grade:** FIGO G2: Moderately differentiated



OriGene Technologies, Inc. 9620 Medical Center Drive, Ste 200

CN: techsupport@origene.cn

Rockville, MD 20850, US Phone: +1-888-267-4436 https://www.origene.com techsupport@origene.com EU: info-de@origene.com



Minimum Stage Grouping:

IIIC

T (Extent of Primary

Tumor):

N (Lymph node

N1

T1c

metastasis):

M (Distant metastasis): MX

**Storage:** Store FFPE tissue sections at +4°C.

**Stability:** All FFPE tissue sections are stable for 1 year from date of purchase.

## **Product images:**



4x Image



20x Image