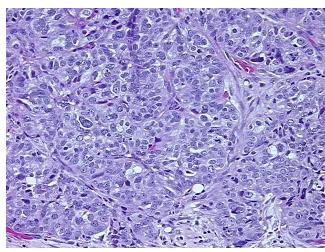

## **Product images:**

4x Image

20x Image

**Tissue of Origin:** Ovary: right

Site of Finding: Omentum

Appearance: T

Sample Diagnosis (from Pathology Verification):

Adenocarcinoma of ovary, endometrioid, papillary serous, metastatic

Normal: 90%

Lesional: 0%

CASE Diagnosis (from medical center path

report):

Adenocarcinoma of ovary, endometrioid, papillary serous

Age: 44

**Gender:** Female

**Tumor Grade:** FIGO G3: Poorly differentiated

**OriGene Technologies, Inc.** 9620 Medical Center Drive, Ste 200