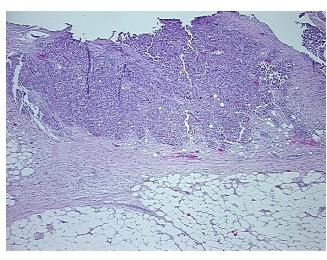

## **Product images:**

4x Image

20x Image

**Tissue of Origin:** Ovary: right

Site of Finding: Omentum

Appearance: T

Sample Diagnosis (from Pathology Verification):

Adenocarcinoma of ovary, endometrioid, papillary serous, metastatic

Normal: 90%

Lesional: 0%

Pathology Verification Tumor Stroma (Cellular): Desmoplastic reaction; Non Tumor Structures: 100% Adipose tissue;

**notes from H&E review:** Other Features/Comments: Tumor area: 4 mm x 1 mm

other reactives/comments. Tumor area. 4 min x 1 min