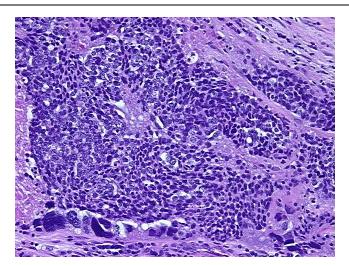

ary serous

80 Age:

Gender: **Female** 

White or Caucasian Race:



OriGene Technologies, Inc. 9620 Medical Center Drive, Ste 200

CN: techsupport@origene.cn

Rockville, MD 20850, US Phone: +1-888-267-4436 https://www.origene.com techsupport@origene.com EU: info-de@origene.com

### **Tissue FFPE Sections, Ovary: right - CS815113**

**Tumor Grade:** FIGO G3: Poorly differentiated

Minimum Stage

**Grouping:** 

IV

T (Extent of Primary

Tumor):

T3c

N (Lymph node

metastasis):

NX

M (Distant metastasis): M1

**Diagnostic Test Results:** Cytokeratin 7 ~ CK7! by IHC,Positive; Cytokeratin 20 ~ CK20! by IHC,Positive, focal

Storage: Store FFPE tissue sections at +4°C.

**Stability:** All FFPE tissue sections are stable for 1 year from date of purchase.

# **Product images:**



4x Image





20x Image