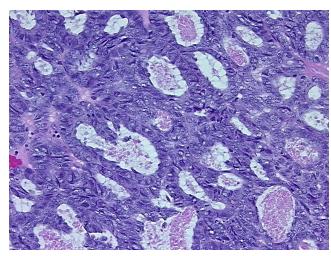

crosis: 35%

Pathology Verification

notes from H&E review:

CASE Diagnosis (from medical center path

report):

Adenocarcinoma of ovary, endometrioid

Tumor area: 15 mm x 3 mm

**Age:** 80

**Gender:** Female

**Tumor Grade:** FIGO G2: Moderately differentiated

5%

0%

**OriGene Technologies, Inc.** 9620 Medical Center Drive, Ste 200

CN: techsupport@origene.cn

Rockville, MD 20850, US Phone: +1-888-267-4436 https://www.origene.com techsupport@origene.com EU: info-de@origene.com

View online



Minimum Stage

Grouping:

T (Extent of Primary

Tumor):

N (Lymph node N0

metastasis):

M (Distant metastasis): MX

**Storage:** Store FFPE tissue sections at +4°C.

IΑ

T1a

**Stability:** All FFPE tissue sections are stable for 1 year from date of purchase.

## **Product images:**



4x Image



20x Image