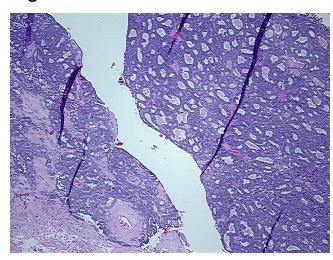

Stroma:

Necrosis: 35%

Pathology Verification

notes from H&E review:

CASE Diagnosis (from medical center path

report):

Adenocarcinoma of ovary, endometrioid

Tumor area: 15 mm x 3 mm

**Age:** 80

**Gender:** Female

**Tumor Grade:** FIGO G2: Moderately differentiated

5%

0%

**OriGene Technologies, Inc.** 9620 Medical Center Drive, Ste 200

CN: techsupport@origene.cn

Rockville, MD 20850, US Phone: +1-888-267-4436 https://www.origene.com techsupport@origene.com EU: info-de@origene.com

View online



Minimum Stage

Grouping:

T (Extent of Primary

Tumor):

N (Lymph node N0

metastasis):

M (Distant metastasis): MX

**Storage:** Store FFPE tissue sections at +4°C.

IΑ

T1a

**Stability:** All FFPE tissue sections are stable for 1 year from date of purchase.

## **Product images:**



4x Image



20x Image