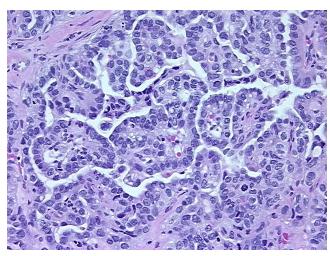

ar): Desmoplastic reaction; Other Features/Comments: Tumor area: 17

notes from H&E review: mm x 3.5 mm

CASE Diagnosis (from

medical center path report):

Adenocarcinoma of ovary, papillary serous

**Age:** 67

**Gender:** Female

**Tumor Grade:** FIGO G3: Poorly differentiated



**OriGene Technologies, Inc.** 9620 Medical Center Drive, Ste 200

CN: techsupport@origene.cn

Rockville, MD 20850, US Phone: +1-888-267-4436 https://www.origene.com techsupport@origene.com EU: info-de@origene.com



Minimum Stage Grouping:

IIIC

T3c

T (Extent of Primary

Tumor):

N (Lymph node NX

metastasis):

M (Distant metastasis): MX

**Storage:** Store FFPE tissue sections at +4°C.

**Stability:** All FFPE tissue sections are stable for 1 year from date of purchase.

## **Product images:**



4x Image



20x Image