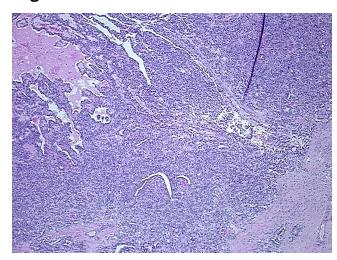

roma (Cellular): Desmoplastic reaction; Other Features/Comments: Tumor area: 17

notes from H&E review: mm x 3.5 mm

CASE Diagnosis (from

medical center path report):

Adenocarcinoma of ovary, papillary serous

**Age:** 67

**Gender:** Female

**Tumor Grade:** FIGO G3: Poorly differentiated



**OriGene Technologies, Inc.** 9620 Medical Center Drive, Ste 200

CN: techsupport@origene.cn

Rockville, MD 20850, US Phone: +1-888-267-4436 https://www.origene.com techsupport@origene.com EU: info-de@origene.com



Minimum Stage Grouping:

IIIC

T3c

T (Extent of Primary

Tumor):

N (Lymph node NX

metastasis):

M (Distant metastasis): MX

**Storage:** Store FFPE tissue sections at +4°C.

**Stability:** All FFPE tissue sections are stable for 1 year from date of purchase.

## **Product images:**



4x Image



20x Image