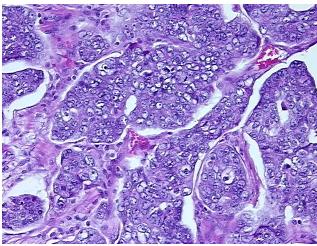

eaction; Other Features/Comments: Tumor area: 17

notes from H&E review: mm x 5 mm

CASE Diagnosis (from medical center path

report):

Adenocarcinoma of ovary, papillary serous, metastatic

**Age:** 64

**Gender:** Female

Race: White or Caucasian



**OriGene Technologies, Inc.** 9620 Medical Center Drive, Ste 200

CN: techsupport@origene.cn

Rockville, MD 20850, US Phone: +1-888-267-4436 https://www.origene.com techsupport@origene.com EU: info-de@origene.com



Tumor Grade: Not Reported

Minimum Stage

IIIA

**Grouping:** 

T (Extent of Primary T3a

Tumor):

N (Lymph node NX

metastasis):

M (Distant metastasis): MX

**Storage:** Store FFPE tissue sections at +4°C.

**Stability:** All FFPE tissue sections are stable for 1 year from date of purchase.

## **Product images:**



4x Image



20x Image