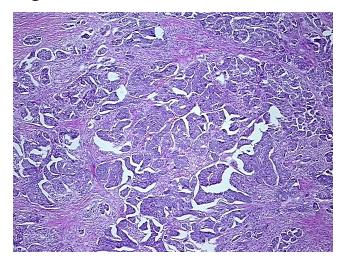

smoplastic reaction; Other Features/Comments: Tumor area: 17

notes from H&E review: mm x 5 mm

CASE Diagnosis (from medical center path

report):

Adenocarcinoma of ovary, papillary serous, metastatic

**Age:** 64

**Gender:** Female

Race: White or Caucasian



**OriGene Technologies, Inc.** 9620 Medical Center Drive, Ste 200

CN: techsupport@origene.cn

Rockville, MD 20850, US Phone: +1-888-267-4436 https://www.origene.com techsupport@origene.com EU: info-de@origene.com



Tumor Grade: Not Reported

Minimum Stage

IIIA

**Grouping:** 

T (Extent of Primary T3a

Tumor):

N (Lymph node NX

metastasis):

M (Distant metastasis): MX

**Storage:** Store FFPE tissue sections at +4°C.

**Stability:** All FFPE tissue sections are stable for 1 year from date of purchase.

## **Product images:**



4x Image



20x Image