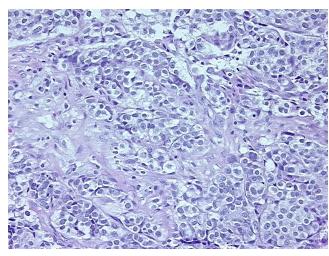

es: 100% Serosa; Other

notes from H&E review: Features/Comments: Sample area: 13 mm x 2 mm

CASE Diagnosis (from medical center path

report):

Adenocarcinoma of ovary, papillary serous, metastatic

Age: 44

**Gender:** Female

Race: Not reported



**OriGene Technologies, Inc.** 9620 Medical Center Drive, Ste 200

CN: techsupport@origene.cn

Rockville, MD 20850, US Phone: +1-888-267-4436 https://www.origene.com techsupport@origene.com EU: info-de@origene.com



Tumor Grade: Not Reported

Minimum Stage

IIIB

**Grouping:** 

T (Extent of Primary T3b

Tumor):

N (Lymph node

NX

metastasis):

M (Distant metastasis): MX

**Storage:** Store FFPE tissue sections at +4°C.

**Stability:** All FFPE tissue sections are stable for 1 year from date of purchase.

## **Product images:**



4x Image



20x Image