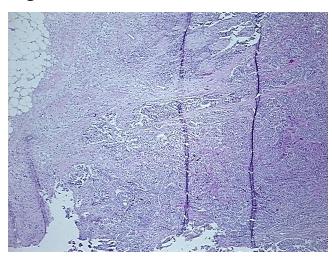

mor Structures: 100% Serosa; Other

notes from H&E review: Features/Comments: Sample area: 13 mm x 2 mm

CASE Diagnosis (from medical center path

report):

Adenocarcinoma of ovary, papillary serous, metastatic

Age: 44

**Gender:** Female

Race: Not reported



**OriGene Technologies, Inc.** 9620 Medical Center Drive, Ste 200

CN: techsupport@origene.cn

Rockville, MD 20850, US Phone: +1-888-267-4436 https://www.origene.com techsupport@origene.com EU: info-de@origene.com



Tumor Grade: Not Reported

Minimum Stage

IIIB

**Grouping:** 

T (Extent of Primary T3b

Tumor):

N (Lymph node

NX

metastasis):

M (Distant metastasis): MX

**Storage:** Store FFPE tissue sections at +4°C.

**Stability:** All FFPE tissue sections are stable for 1 year from date of purchase.

## **Product images:**



4x Image



20x Image