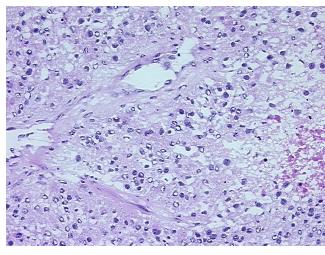

fication** 

notes from H&E review:

Tumor area: 6 mm x 5 mm

**CASE Diagnosis (from** 

medical center path

report):

Carcinoma of adrenal cortex

42 Age:

Gender: **Female** 

Race: White or Caucasian



OriGene Technologies, Inc. 9620 Medical Center Drive, Ste 200

CN: techsupport@origene.cn

Rockville, MD 20850, US Phone: +1-888-267-4436 https://www.origene.com techsupport@origene.com EU: info-de@origene.com



Tumor Grade: Not Reported

Minimum Stage

Ш

**Grouping:** 

T (Extent of Primary

Tumor):

N (Lymph node

metastasis):

N0

Т3

M (Distant metastasis): M0

**Storage:** Store frozen tissue sections at -80°C.

Stability: All frozen tissue sections are stable for 1 year from date of purchase if stored at -80°C

without repeated freeze/thaws.

## **Product images:**



4x Image



20x Image