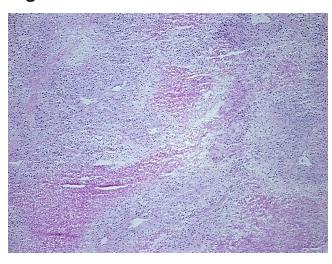

thology Verification** 

notes from H&E review:

Tumor area: 6 mm x 5 mm

**CASE Diagnosis (from** 

medical center path

report):

Carcinoma of adrenal cortex

42 Age:

Gender: **Female** 

Race: White or Caucasian



OriGene Technologies, Inc. 9620 Medical Center Drive, Ste 200

CN: techsupport@origene.cn

Rockville, MD 20850, US Phone: +1-888-267-4436 https://www.origene.com techsupport@origene.com EU: info-de@origene.com



Tumor Grade: Not Reported

Minimum Stage

Ш

**Grouping:** 

T (Extent of Primary

Tumor):

N (Lymph node

metastasis):

N0

Т3

M (Distant metastasis): M0

**Storage:** Store frozen tissue sections at -80°C.

Stability: All frozen tissue sections are stable for 1 year from date of purchase if stored at -80°C

without repeated freeze/thaws.

## **Product images:**



4x Image



20x Image