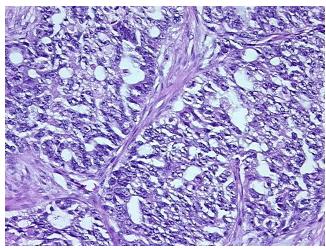

: Desmoplastic reaction; Other Features/Comments: Tumor area: 25

notes from H&E review: mm x 5 mm

CASE Diagnosis (from

medical center path report):

Adenocarcinoma of ovary, papillary serous

**Age:** 60

**Gender:** Female

**Tumor Grade:** FIGO G2: Moderately differentiated



**OriGene Technologies, Inc.** 9620 Medical Center Drive, Ste 200

CN: techsupport@origene.cn

Rockville, MD 20850, US Phone: +1-888-267-4436 https://www.origene.com techsupport@origene.com EU: info-de@origene.com



Minimum Stage Grouping:

IIIB

T (Extent of Primary

Tumor):

N (Lymph node

NX

T3b

metastasis):

M (Distant metastasis): MX

**Storage:** Store FFPE tissue sections at +4°C.

**Stability:** All FFPE tissue sections are stable for 1 year from date of purchase.

## **Product images:**



4x Image



20x Image