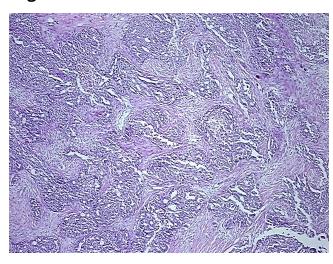

a (Cellular): Desmoplastic reaction; Other Features/Comments: Tumor area: 25

notes from H&E review: mm x 5 mm

CASE Diagnosis (from

medical center path report):

Adenocarcinoma of ovary, papillary serous

**Age:** 60

**Gender:** Female

**Tumor Grade:** FIGO G2: Moderately differentiated



**OriGene Technologies, Inc.** 9620 Medical Center Drive, Ste 200

CN: techsupport@origene.cn

Rockville, MD 20850, US Phone: +1-888-267-4436 https://www.origene.com techsupport@origene.com EU: info-de@origene.com



Minimum Stage Grouping:

IIIB

T (Extent of Primary

Tumor):

N (Lymph node

NX

T3b

metastasis):

M (Distant metastasis): MX

**Storage:** Store FFPE tissue sections at +4°C.

**Stability:** All FFPE tissue sections are stable for 1 year from date of purchase.

## **Product images:**



4x Image



20x Image