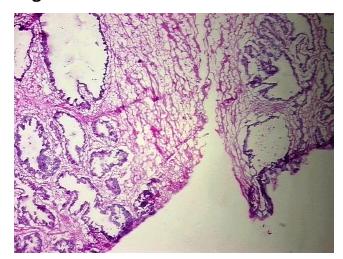

Hyperplasia of prostate

0% Normal:

Lesional: 100%

0% Tumor:

Tumor Hypo/Acellular

Stroma:

0%

**Tumor Hypercellular** 

Stroma:

0%

**Necrosis:** 

**Pathology Verification** 

notes from H&E review:

**CASE Diagnosis (from** medical center path

report):

Adenocarcinoma of prostate

Non Tumor Structures: 50% Epithelium, 50% Fibromuscular stroma

55 Age:

Gender: Male

Store frozen tissue sections at -80°C. Storage:



OriGene Technologies, Inc. 9620 Medical Center Drive, Ste 200

CN: techsupport@origene.cn

Rockville, MD 20850, US Phone: +1-888-267-4436 https://www.origene.com techsupport@origene.com EU: info-de@origene.com



Stability:

All frozen tissue sections are stable for 1 year from date of purchase if stored at -80°C without repeated freeze/thaws.

## **Product images:**



4x Image



20x Image