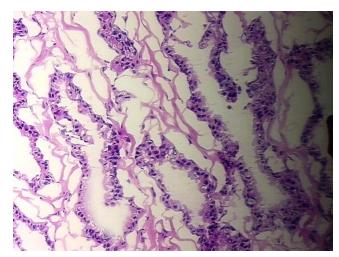

of prostate

0% Normal:

Lesional: 100%

0% Tumor:

Tumor Hypo/Acellular

Stroma:

0%

**Tumor Hypercellular** 

Stroma:

0%

**Necrosis:** 

**Pathology Verification** 

notes from H&E review:

**CASE Diagnosis (from** medical center path

report):

Adenocarcinoma of prostate

Non Tumor Structures: 50% Epithelium, 50% Fibromuscular stroma

55 Age:

Gender: Male

Store frozen tissue sections at -80°C. Storage:



OriGene Technologies, Inc. 9620 Medical Center Drive, Ste 200

CN: techsupport@origene.cn

Rockville, MD 20850, US Phone: +1-888-267-4436 https://www.origene.com techsupport@origene.com EU: info-de@origene.com



Stability:

All frozen tissue sections are stable for 1 year from date of purchase if stored at -80°C without repeated freeze/thaws.

## **Product images:**



4x Image



20x Image