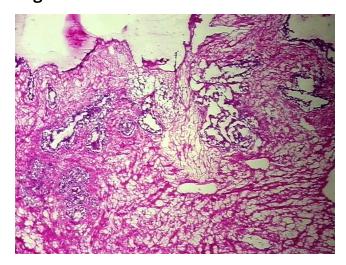

Hyperplasia of prostate

Normal: 0%

Lesional: 100%

Tumor: 0%

Tumor Hypo/Acellular

Stroma:

0%

**Tumor Hypercellular** 

Stroma:

0%

Necrosis:

Pathology Verification

notes from H&E review:

Non Tumor Structures: 40% Epithelium, 60% Fibromuscular stroma

CASE Diagnosis (from

medical center path

report):

Adenocarcinoma of prostate

**Age:** 65

Gender: Male

**Storage:** Store frozen tissue sections at -80°C.



**OriGene Technologies, Inc.** 9620 Medical Center Drive, Ste 200

CN: techsupport@origene.cn

Rockville, MD 20850, US Phone: +1-888-267-4436 https://www.origene.com techsupport@origene.com EU: info-de@origene.com



Stability:

All frozen tissue sections are stable for 1 year from date of purchase if stored at -80°C without repeated freeze/thaws.

## **Product images:**



4x Image



20x Image