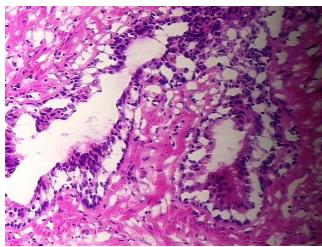

of prostate

Normal: 0%

Lesional: 100%

Tumor: 0%

Tumor Hypo/Acellular

Stroma:

0%

**Tumor Hypercellular** 

Stroma:

0%

Necrosis:

Pathology Verification

notes from H&E review:

Non Tumor Structures: 40% Epithelium, 60% Fibromuscular stroma

CASE Diagnosis (from

medical center path

report):

Adenocarcinoma of prostate

**Age:** 65

Gender: Male

**Storage:** Store frozen tissue sections at -80°C.



**OriGene Technologies, Inc.** 9620 Medical Center Drive, Ste 200

CN: techsupport@origene.cn

Rockville, MD 20850, US Phone: +1-888-267-4436 https://www.origene.com techsupport@origene.com EU: info-de@origene.com



Stability:

All frozen tissue sections are stable for 1 year from date of purchase if stored at -80°C without repeated freeze/thaws.

## **Product images:**



4x Image



20x Image