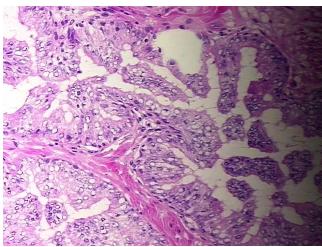

sia of prostate

0% Normal:

Lesional: 100% 0% Tumor:

Tumor Hypo/Acellular

Stroma:

0%

**Tumor Hypercellular** 

Stroma:

0%

**Necrosis:** 

**Pathology Verification** notes from H&E review:

Non Tumor Structures: 70% Epithelium, 30% Fibromuscular stroma

**CASE Diagnosis (from** medical center path

report):

Adenocarcinoma of prostate

55 Age: Gender: Male

Store frozen tissue sections at -80°C. Storage:



OriGene Technologies, Inc. 9620 Medical Center Drive, Ste 200

CN: techsupport@origene.cn

Rockville, MD 20850, US Phone: +1-888-267-4436 https://www.origene.com techsupport@origene.com EU: info-de@origene.com



Stability:

All frozen tissue sections are stable for 1 year from date of purchase if stored at -80°C without repeated freeze/thaws.

## **Product images:**



4x Image



20x Image