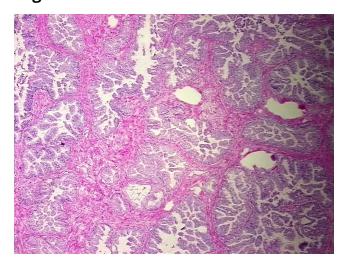

):

Hyperplasia of prostate

0% Normal:

Lesional: 100% 0% Tumor:

Tumor Hypo/Acellular

Stroma:

0%

**Tumor Hypercellular** 

Stroma:

0%

**Necrosis:** 

**Pathology Verification** notes from H&E review:

Non Tumor Structures: 70% Epithelium, 30% Fibromuscular stroma

**CASE Diagnosis (from** medical center path

report):

Adenocarcinoma of prostate

55 Age: Gender: Male

Store frozen tissue sections at -80°C. Storage:



OriGene Technologies, Inc. 9620 Medical Center Drive, Ste 200

CN: techsupport@origene.cn

Rockville, MD 20850, US Phone: +1-888-267-4436 https://www.origene.com techsupport@origene.com EU: info-de@origene.com



Stability:

All frozen tissue sections are stable for 1 year from date of purchase if stored at -80°C without repeated freeze/thaws.

## **Product images:**



4x Image



20x Image