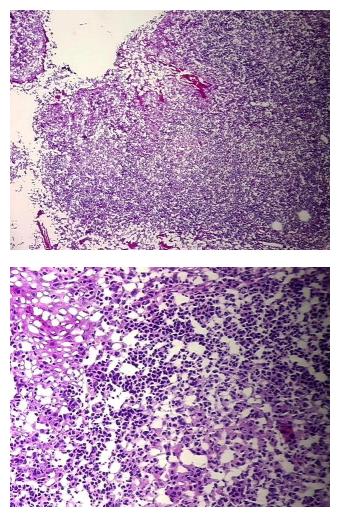

| Product Type:                                           | Frozen Sections                                                     |
|---------------------------------------------------------|---------------------------------------------------------------------|
| Disease State:                                          | Other Disease                                                       |
| Diagnosis Category:                                     | Hyperplasia                                                         |
| Tissue:                                                 | Tonsil                                                              |
| Frozen Sample ID:                                       | SX000033CB                                                          |
| Case ID:                                                | CX000000471                                                         |
| Tissue of Origin:                                       | Tonsil                                                              |
| Site of Finding:                                        | Tonsil                                                              |
| Appearance:                                             | Lesion                                                              |
| Sample Diagnosis (from<br>Pathology Verification):      | Lymphoid hyperplasia of tonsil, follicular                          |
| Normal:                                                 | 0%                                                                  |
| Lesional:                                               | 100%                                                                |
| Tumor:                                                  | 0%                                                                  |
| Tumor Hypo/Acellular<br>Stroma:                         | 0%                                                                  |
| Tumor Hypercellular<br>Stroma:                          | 0%                                                                  |
| Necrosis:                                               | 0%                                                                  |
| Pathology Verification<br>notes from H&E review:        | Non Tumor Structures: 10% Squamous epithelium, 90% Lymphoid nodules |
| CASE Diagnosis (from<br>medical center path<br>report): | Lymphoid hyperplasia of tonsil, follicular                          |
| Age:                                                    | 19                                                                  |
| Gender:                                                 | Male                                                                |
| Storage:                                                | Store frozen tissue sections at -80°C.                              |
|                                                         |                                                                     |

## **Product images:**

4x Image

20x Image

This product is to be used for laboratory only. Not for diagnostic or therapeutic use. ©2023 OriGene Technologies, Inc., 9620 Medical Center Drive, Ste 200, Rockville, MD 20850, US